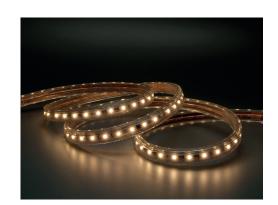

## **SMARLIGHT SHV700**

SMARLIGHT SHV is a flexible LED 230V allowing a length of 100m thanks to regulators guaranteeing temperature and current control. Its technology allows it a high efficiency of 100 lm/W, it is perfect for indirect lighting installations.